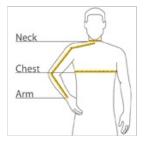

#### HOW TO MEASURE

# CHEST WIDTH

Measure under the arm and around the fullest part of the chest with arms dow n, keeping tape horizontal.

# NECK

Measure around the fullest part of the neck at the base.

### ARM

Place hand on hip. Start at the center of the back of the neck and measure across the shoulder, to the elbow, and then dow n to the wrist.

#### SIZE CHART

|       | XS          | S           | М           | L           | XL          | 2XL         | 3XL         | 4XL         |
|-------|-------------|-------------|-------------|-------------|-------------|-------------|-------------|-------------|
| Chest | 32-34       | 35-37       | 38-40       | 41-43       | 44-46       | 47-49       | 50-53       | 54-57       |
| Neck  | 14 1/2 - 15 | 15 - 15 1/2 | 15 1/2 - 16 | 16 - 16 1/2 | 16 1/2 - 17 | 17 - 17 1/2 | 17 1/2 - 18 | 18 - 18 1/2 |
| Arm   | 30 1/2      | 32          | 34          | 35          | 36 1/2      | 37 1/2      | 38 1/2      | 39 1/2      |