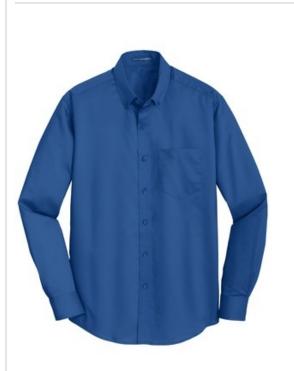

# Port Authority<sup>®</sup> SuperPro<sup>™</sup> Twill Shirt. S663

A heavy hitter in performance, our SuperPro Twill Shirt easily resists w rinkles w hile releasing stains. Designed for comfort, this versatile shirt functions well in almost any work environment from the office to food service.

- 3.4-ounce, 55/45 cotton/poly
- Button-dow n collar
- Back shoulder pleats
- Dyed-to-match buttons
- Left chest pocket
- Rounded adjustable cuffs