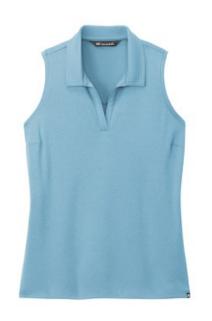

# TravisMathew Ladies Coto Performance Sleeveless Polo TM1WX001

Perfect for golf, tennis or brunch on the patio, this feminine sleeveless polo performs with wrinkle resistance, 4-way stretch and quick-drying technology.

- 4.1-ounce, 100% polyester
- Easy wash and wear
- Self-fabric collar
- V-neckline
- Side vents
- TM logo woven label at left hem
- Drop tail hem