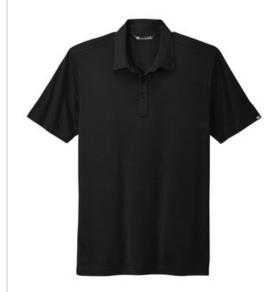

## TravisMathew Oceanside Solid Polo. TM1MU411

Achieving iconic style is as easy as lounging by the ocean in this beach-inspired polo. With wrinkle-resistant, quick-drying performance, this is the one that keeps endless vacation vibes alive.

- 4.6-ounce, 51/49 cotton/polyester
- Self-fabric collar
- Three-button placket with dyed-to-match buttons
- TM logo woven label at left sleeve
- Open hem sleeves