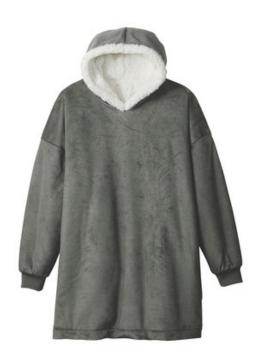

# Port Authority<sup>®</sup> Mountain Lodge Wearable Blanket BP41

Wrap yourself up in the blanket you can wear! This oversized, hooded poncho is luxuriously soft and warm-perfect for chilly nights at home or enjoying outdoor events.

- 11.9-ounce linear yard, 100% polyester fleece face
- 12.5-ounce linear yard, 100% polyester sherpa lining
- Sherpa-lined hood
- Side-entry pockets
- Rib knit cuffs
- Large Port Pocket<sup>™</sup> for easy embroidery access
- Oversized fit