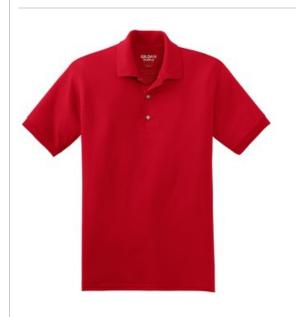

# GILDAN®

# DryBlend<sup>®</sup> 6-Ounce Jersey Knit Sport Shirt. 8800

#### • 6-ounce, 50/50 cotton/poly

- DryBlend moisture-wicking properties
- Tear-away label
- Contoured welt knit collar and cuffs
- 3-button clean-finished placket with reinforced bottom box
- Wood-tone buttons
- Double-needle hem